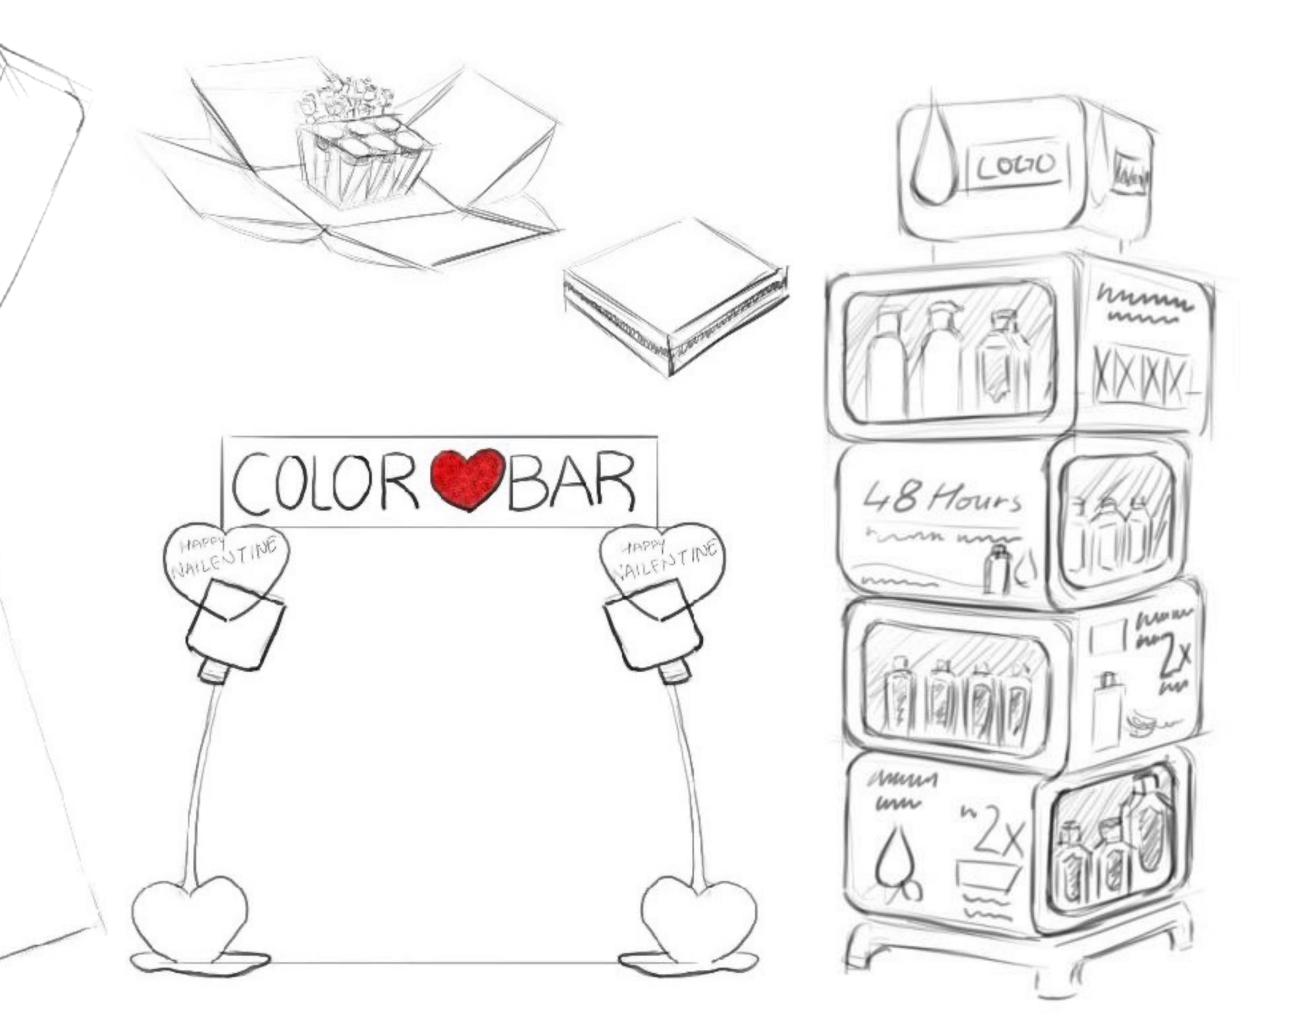

## PACKAGING DESIGNING

Whether you need a custom packaging or simple cartons - our professionals will develop the right packaging solutions for any requirement.

# PACKAGING DESIGN

Packaging design is the *connection of* form, colour, imagery, typography, and regulatory information with design *elements* to make a product suitable for marketing.

The ultimate, goal of a packaging design is to attract consumers whilst tens of thousands of different products line up the shelves of a supermarket, department stores, and other retail marketing franchises.

Simple, elegant and classy looking packaging for massage brush for fury pets. This was the brief for the packaging. To be aimed at owners of exotic and fury dogs.

Packaging Design and Brand Identity for Frylo Ready-to-Fry category (Fryums).