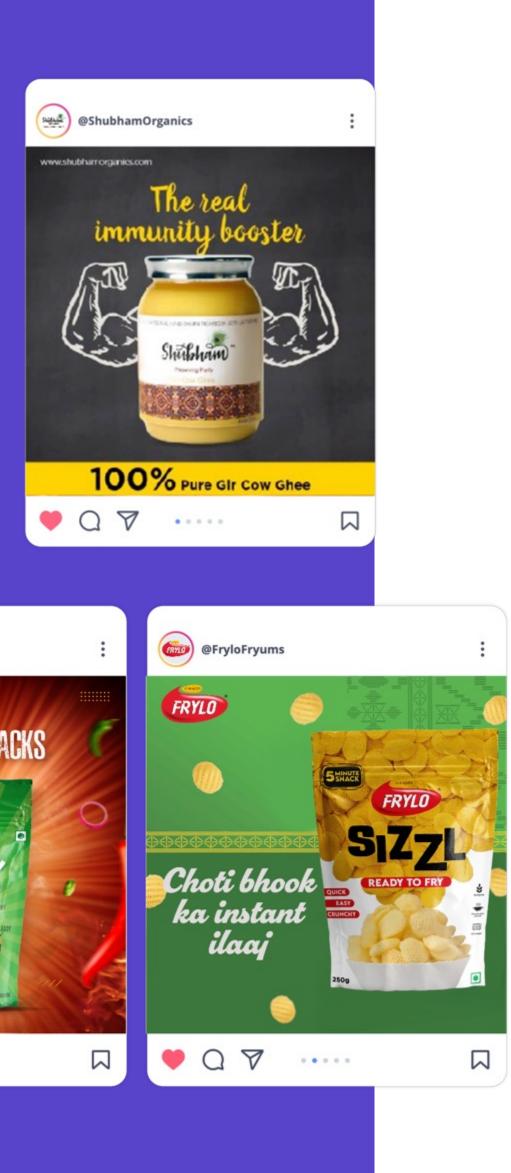

E-commerce landing page designed for St. Ives soap

E-commerce landing page for Ponds facewash

Social media designs for Shubham organic ghee, a 100% pure A2 cow ghee.

:

#### Social media promotional designs for Frylo Fryums.