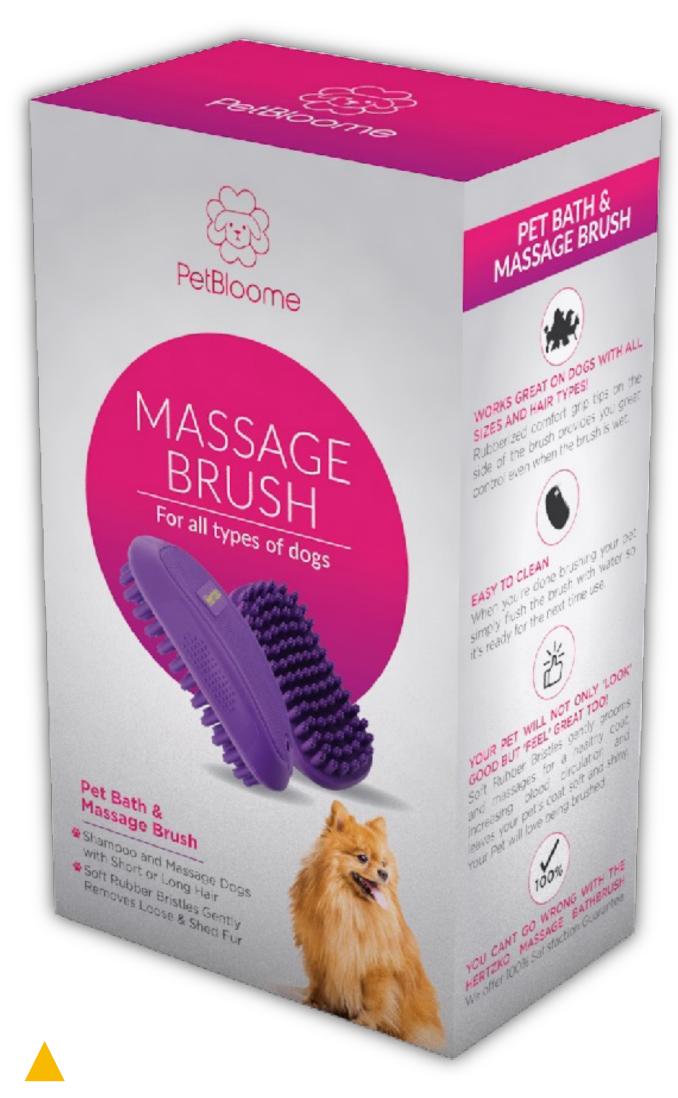

Simple, elegant and classy looking packaging for massage brush for fury pets. This was the brief for the packaging. To be aimed at owners of exotic and fury dogs.

Packaging Design and Brand Identity for Frylo Ready-to-Fry category (Fryums).