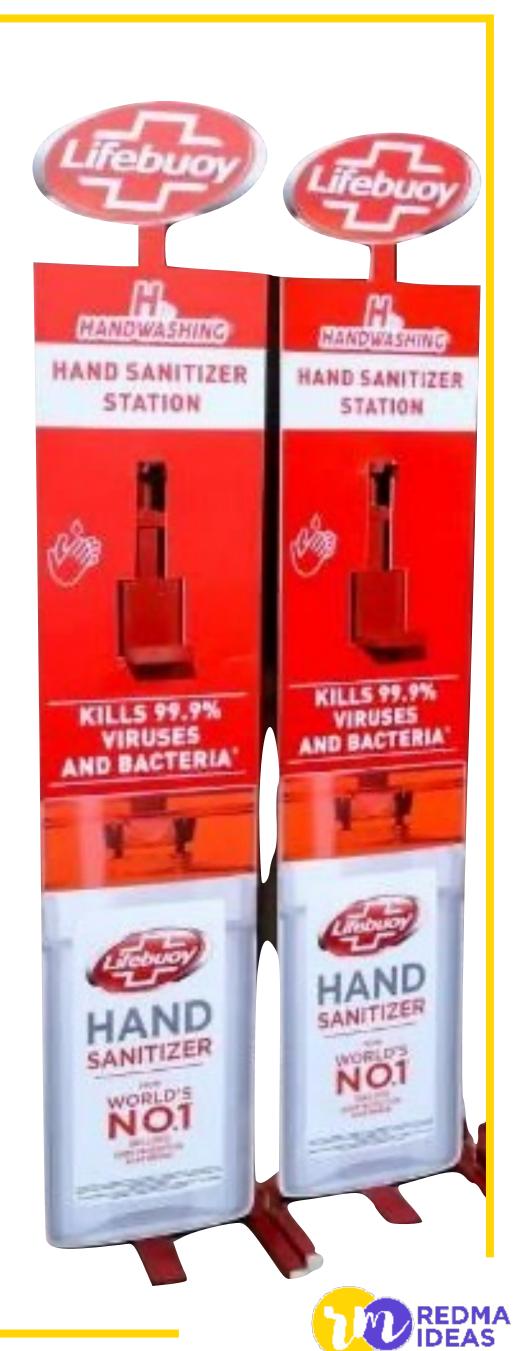

#### FABRICATION

Our display stands carry all basic attributes of perfect point of sale solutions (POS) like: cost effectiveness, professional design, strong technical background, functionality and logistical aspects.

We utilise variety of commonly used basic materials like: plastic, metal, paper, wood in simple production technologies like: vacuumforming, die cutting, milling, engraving, bending, welding, powder printing, laser cutting, punching and many others. Technologies, materials and types of printing (screen silk printing, offset, digital printing) are individually adjusted for each display project taking under consideration cost effectiveness and quality aspects.