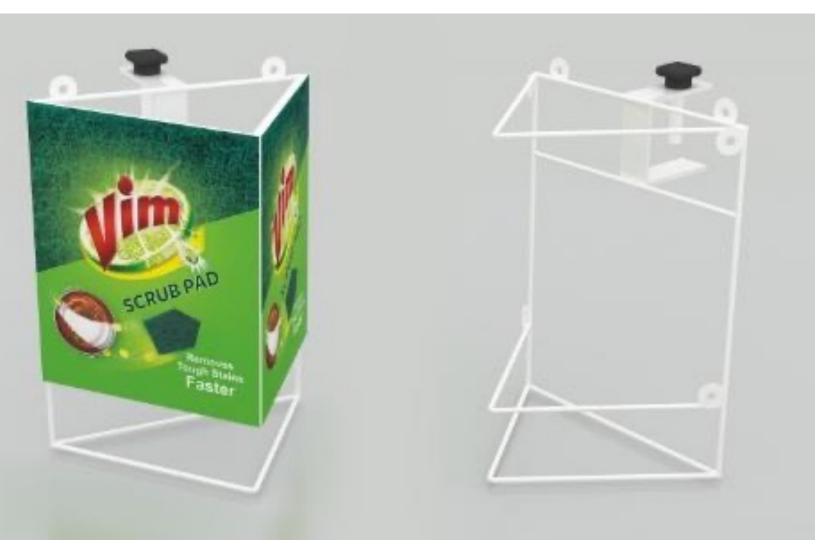

#### FABRICATION

Our display stands carry all basic attributes of perfect point of sale solutions (POS) like: cost effectiveness, professional design, strong technical background, functionality and logistical aspects.

We utilise variety of commonly used basic materials like: plastic, metal, paper, wood in simple production technologies like: vacuumforming, die cutting, milling, engraving, bending, welding, powder printing, laser cutting, punching and many others. Technologies, materials and types of printing (screen silk printing, offset, digital printing) are individually adjusted for each display project taking under consideration cost effectiveness and quality aspects.