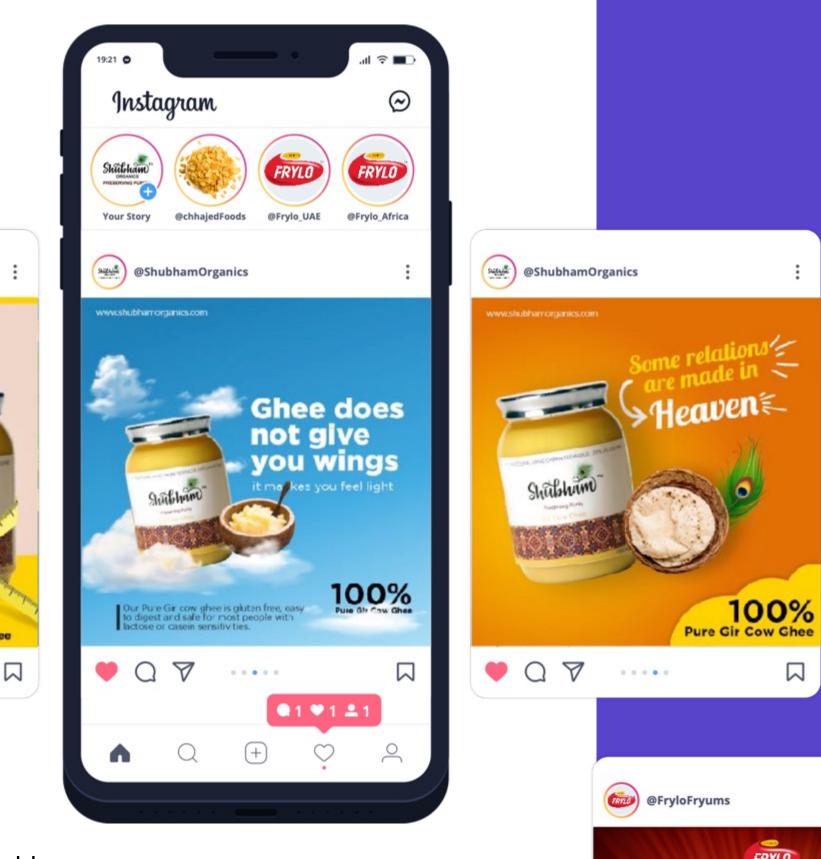

# **E-COMMERCE & SOCIAL MEDIA** DESIGNS

Strong social media designs is an important part of building a strong online presence for businesses. The right design can catch the eye of potential customers and help to effectively communicate your brand's message. Effective social media designs should be visually appealing and aligned with the overall aesthetic of your brand.

E-commerce landing page designed for St. Ives soap

E-commerce landing page for Ponds facewash

Social media designs for Shubham organic ghee, a 100% pure A2 cow ghee.

:

#### Social media promotional designs for Frylo Fryums.