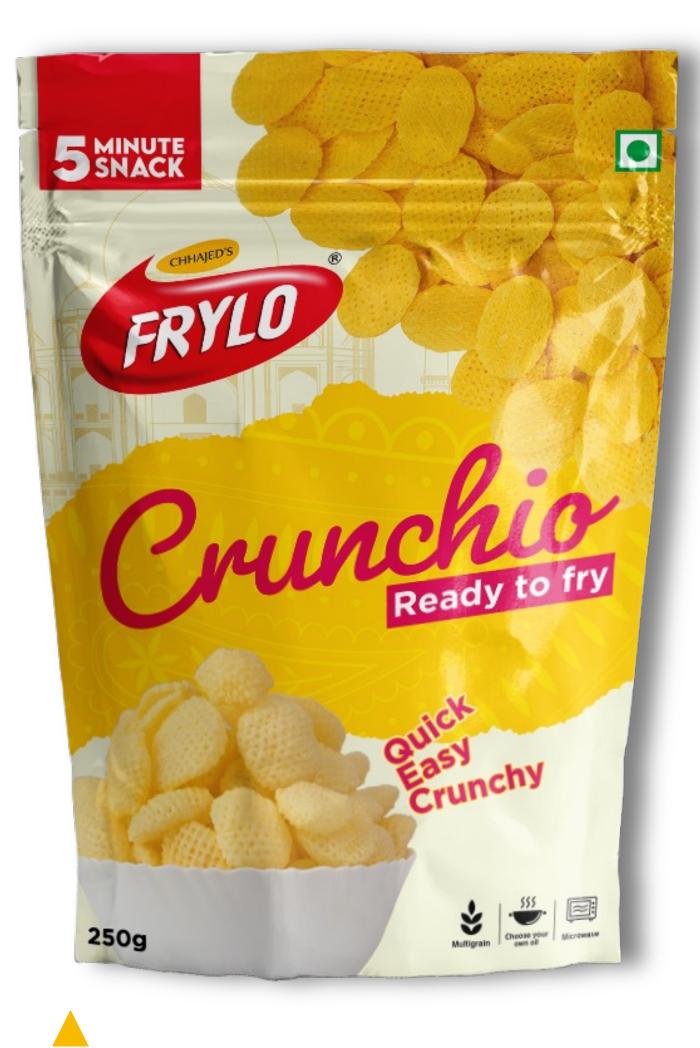

#### Social media promotional designs for Frylo Fryums.

Simple, elegant and classy looking packaging for massage brush for fury pets. This was the brief for the packaging. To be aimed at owners of exotic and fury dogs.

Packaging Design and Brand Identity for Frylo Ready-to-Fry category (Fryums).