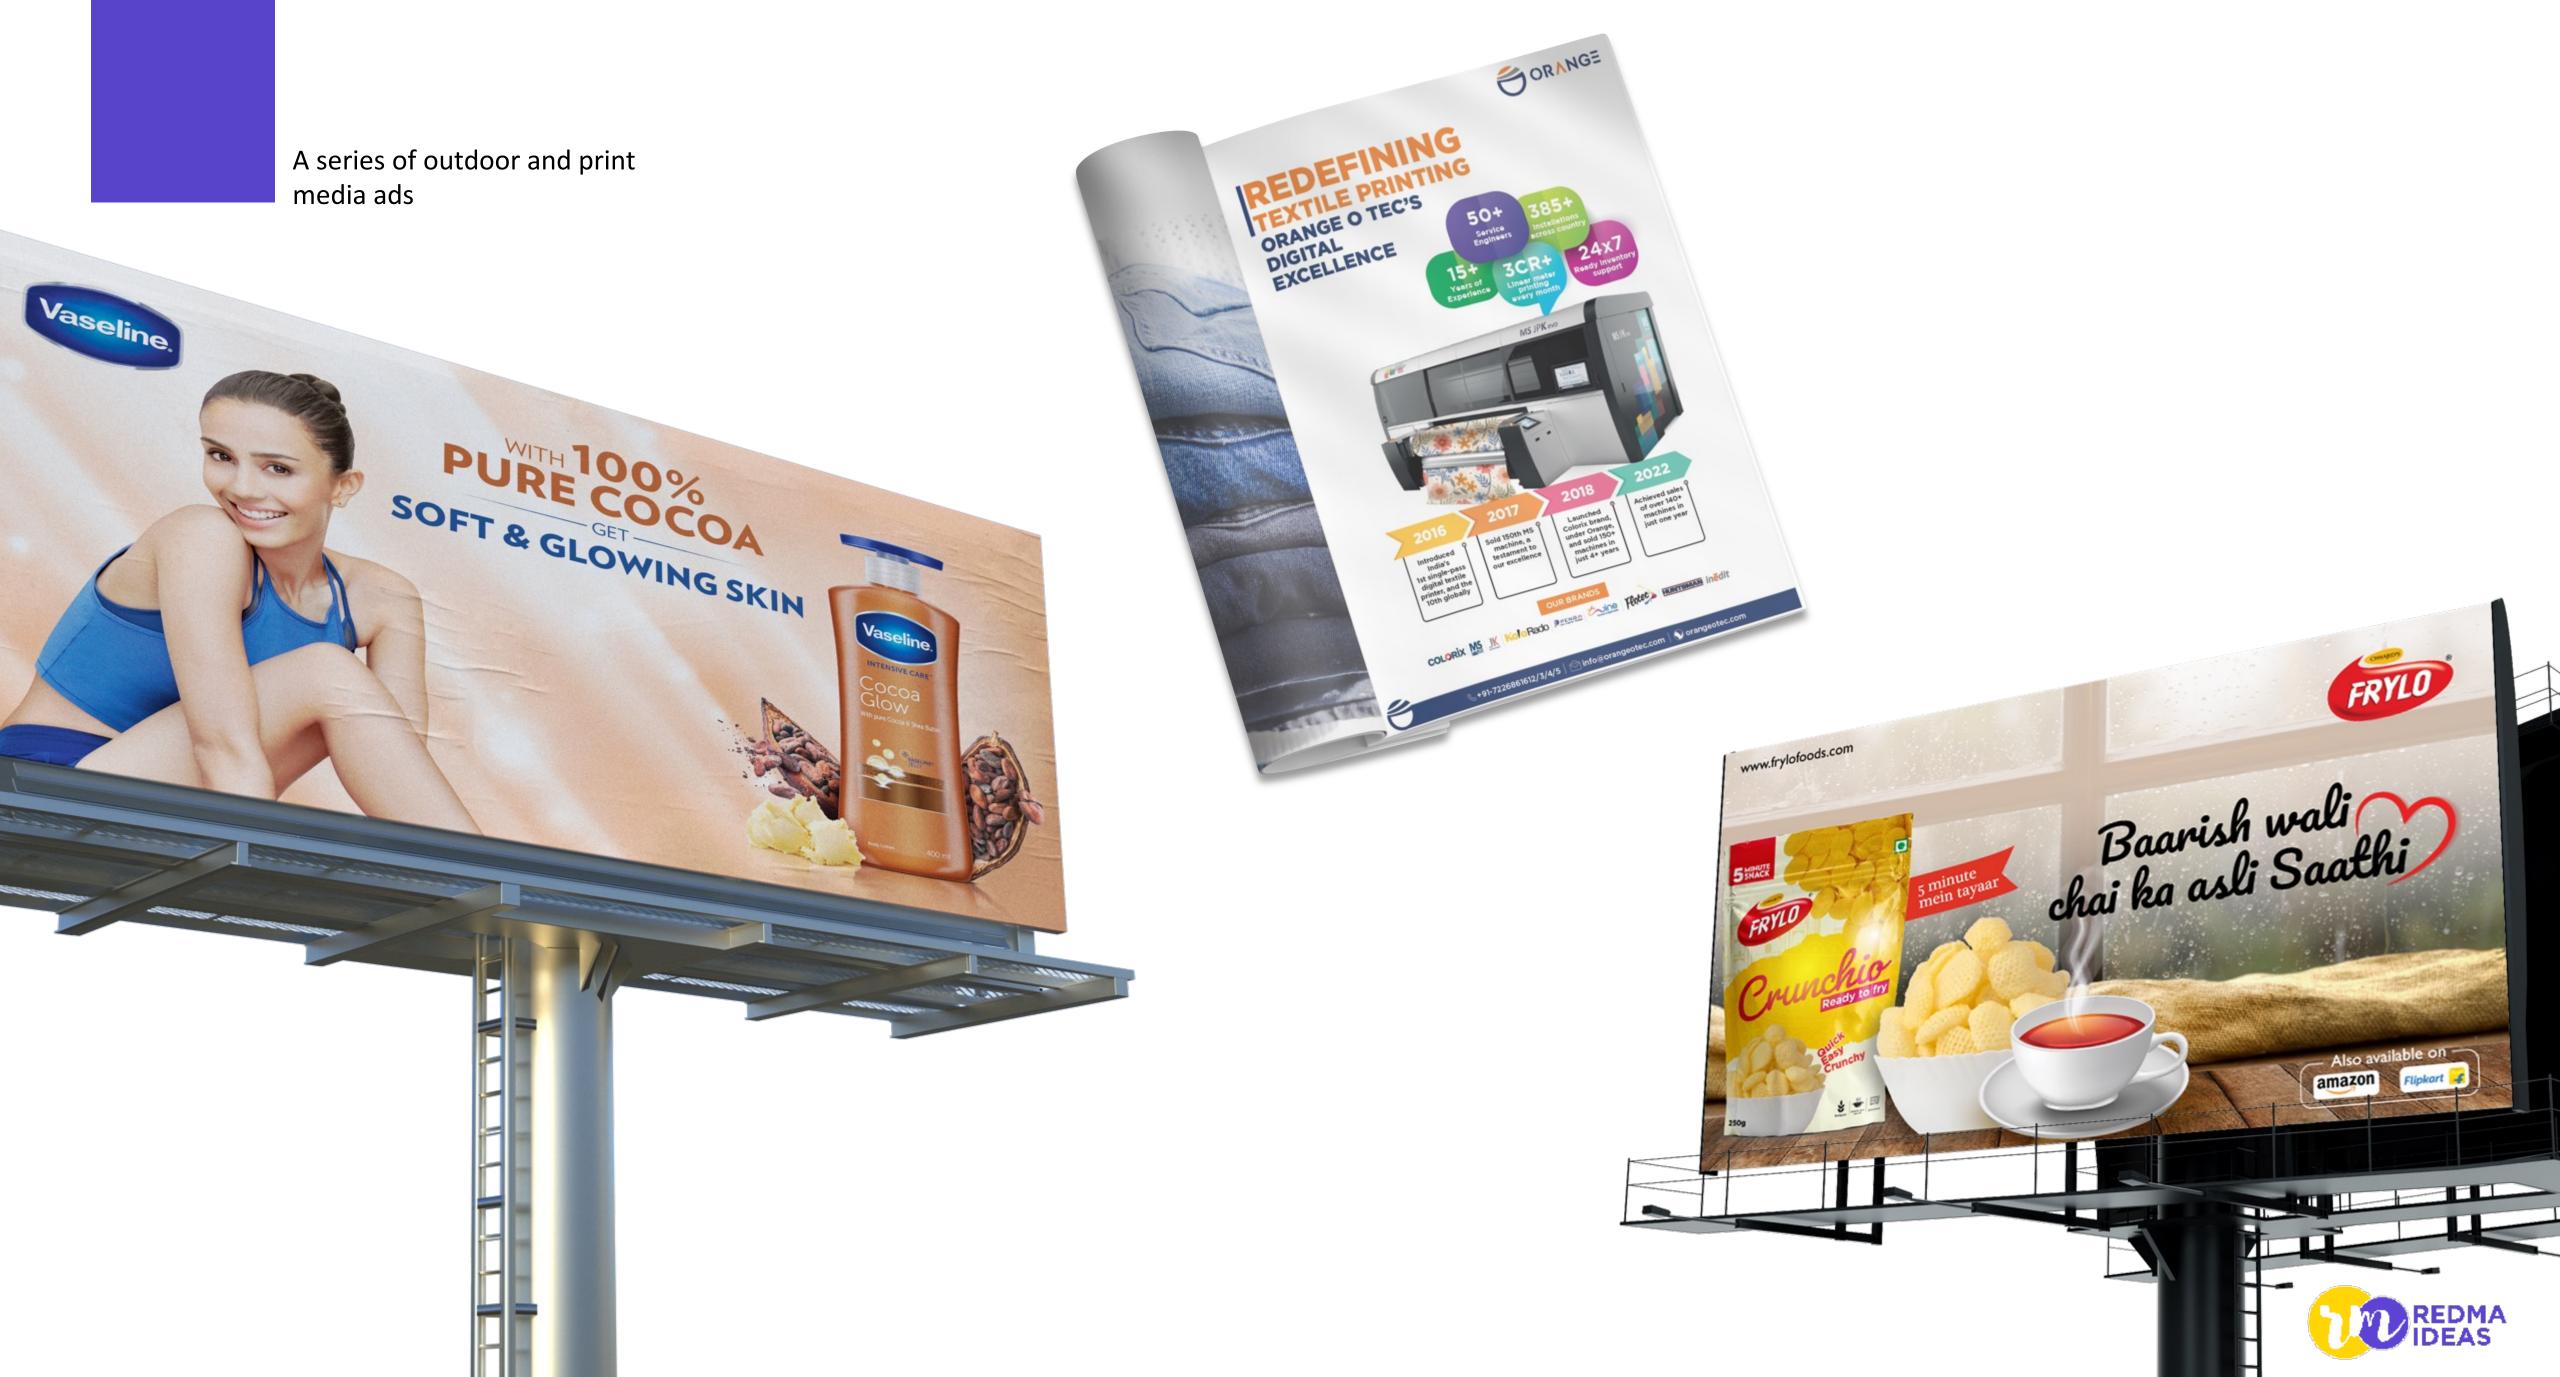

# **PRINT AND DUTDOOR DESIGNS**

Print advertising is a widely used form of advertising. *These advertisements appear in newspapers, magazines, outdoor and are sometimes included as brochures or fliers.* People who read newspapers or other publications have a tendency to browse the print ads that they come across.

> Print ad designed for Vaseline to showcase the different variants of the product.

#### Social media promotional designs for Frylo Fryums.