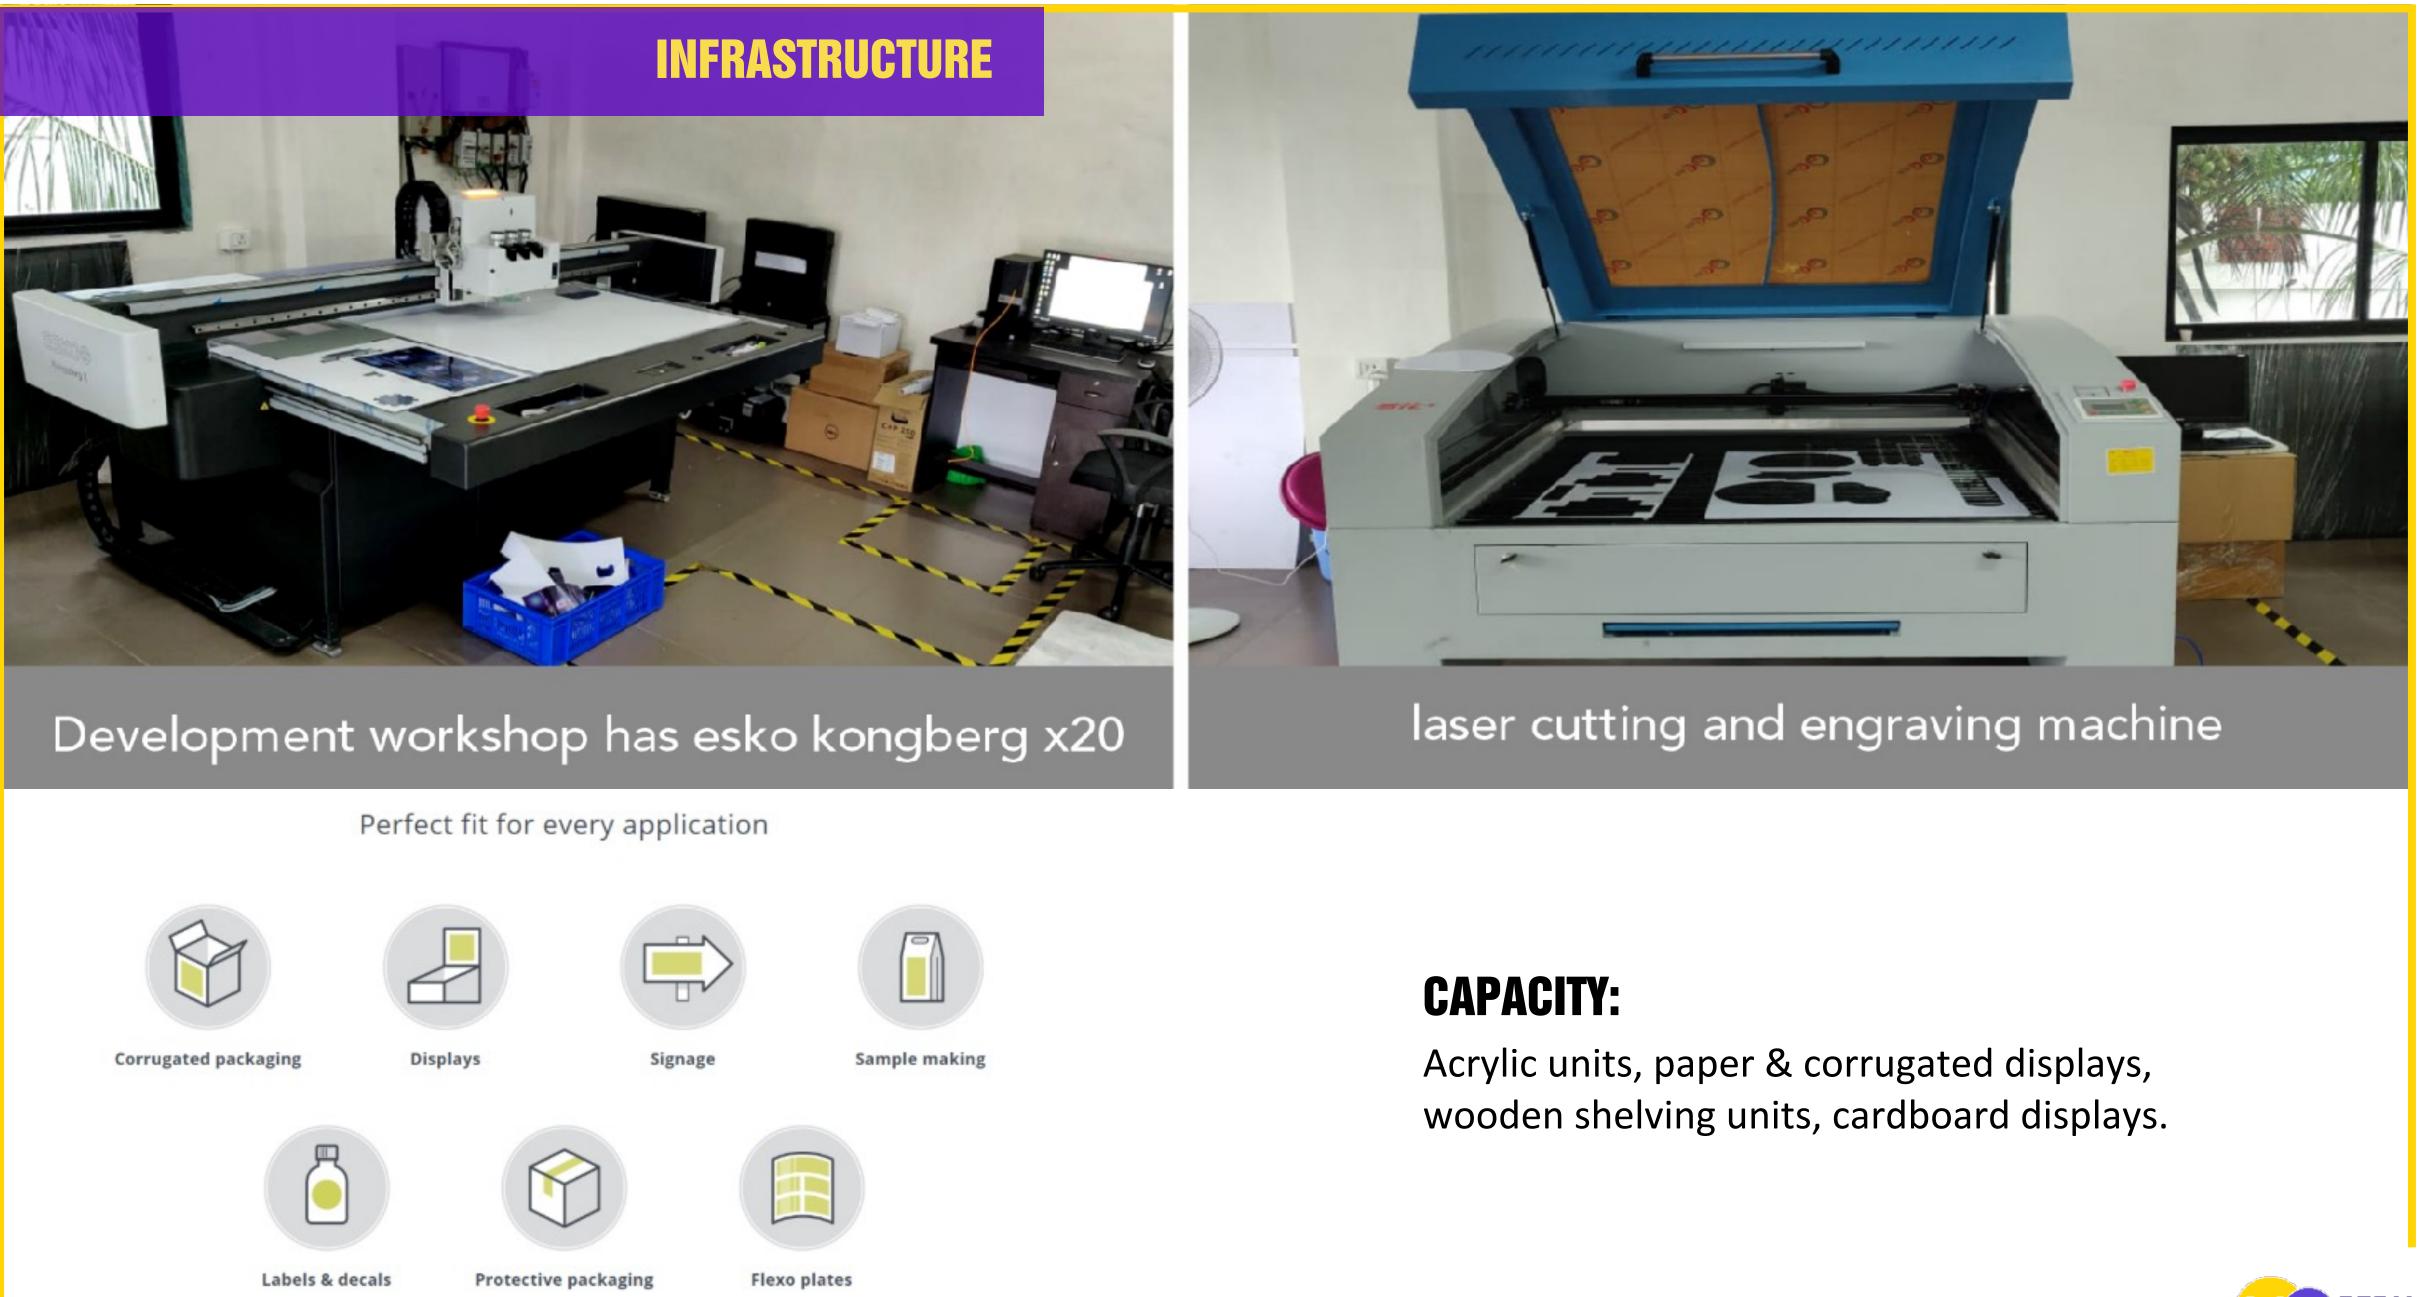

## FABRICATION

attributes like cost effectiveness, background, functionality & logistical aspect.

#### FABRICATION

Our display stands carry all basic attributes of perfect point of sale solutions (POS) like: cost effectiveness, professional design, strong technical background, functionality and logistical aspects.

We utilise variety of commonly used basic materials like: plastic, metal, paper, wood in simple production technologies like: vacuumforming, die cutting, milling, engraving, bending, welding, powder printing, laser cutting, punching and many others. Technologies, materials and types of printing (screen silk printing, offset, digital printing) are individually adjusted for each display project taking under consideration cost effectiveness and quality aspects.