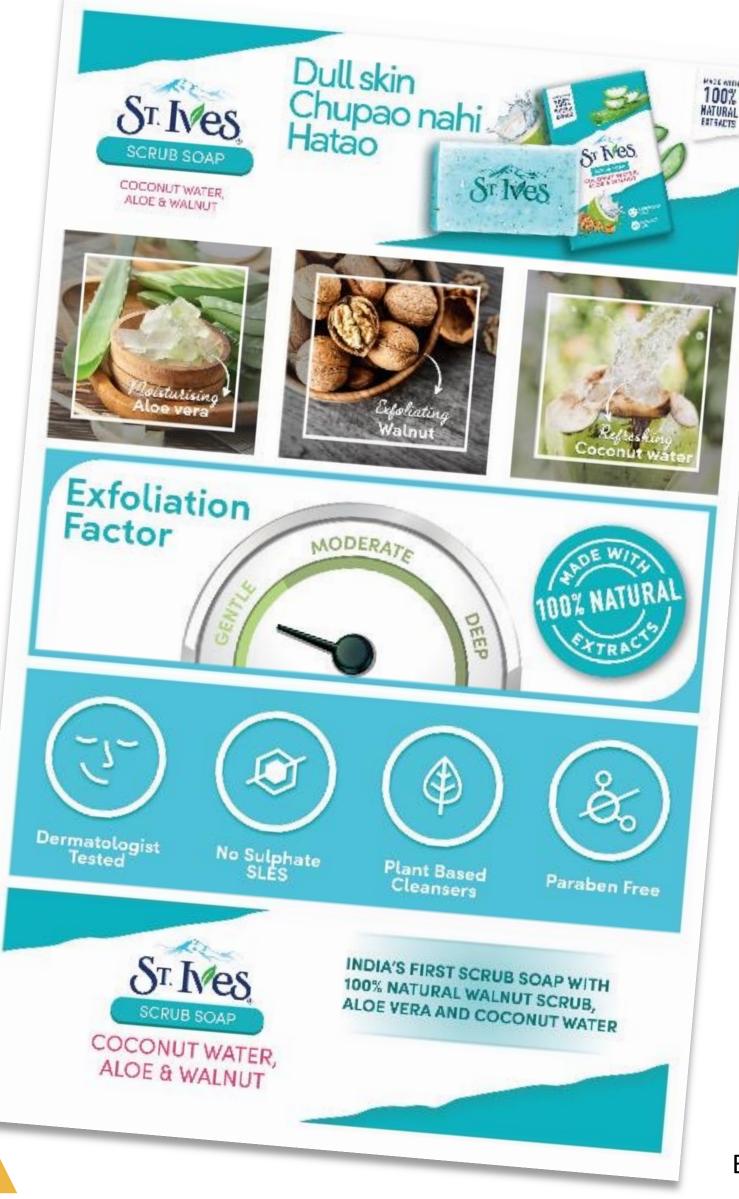

E-commerce landing page designed for St. Ives soap

E-commerce landing page for Ponds facewash

Social media designs for Shubham organic ghee, a 100% pure A2 cow ghee.

: