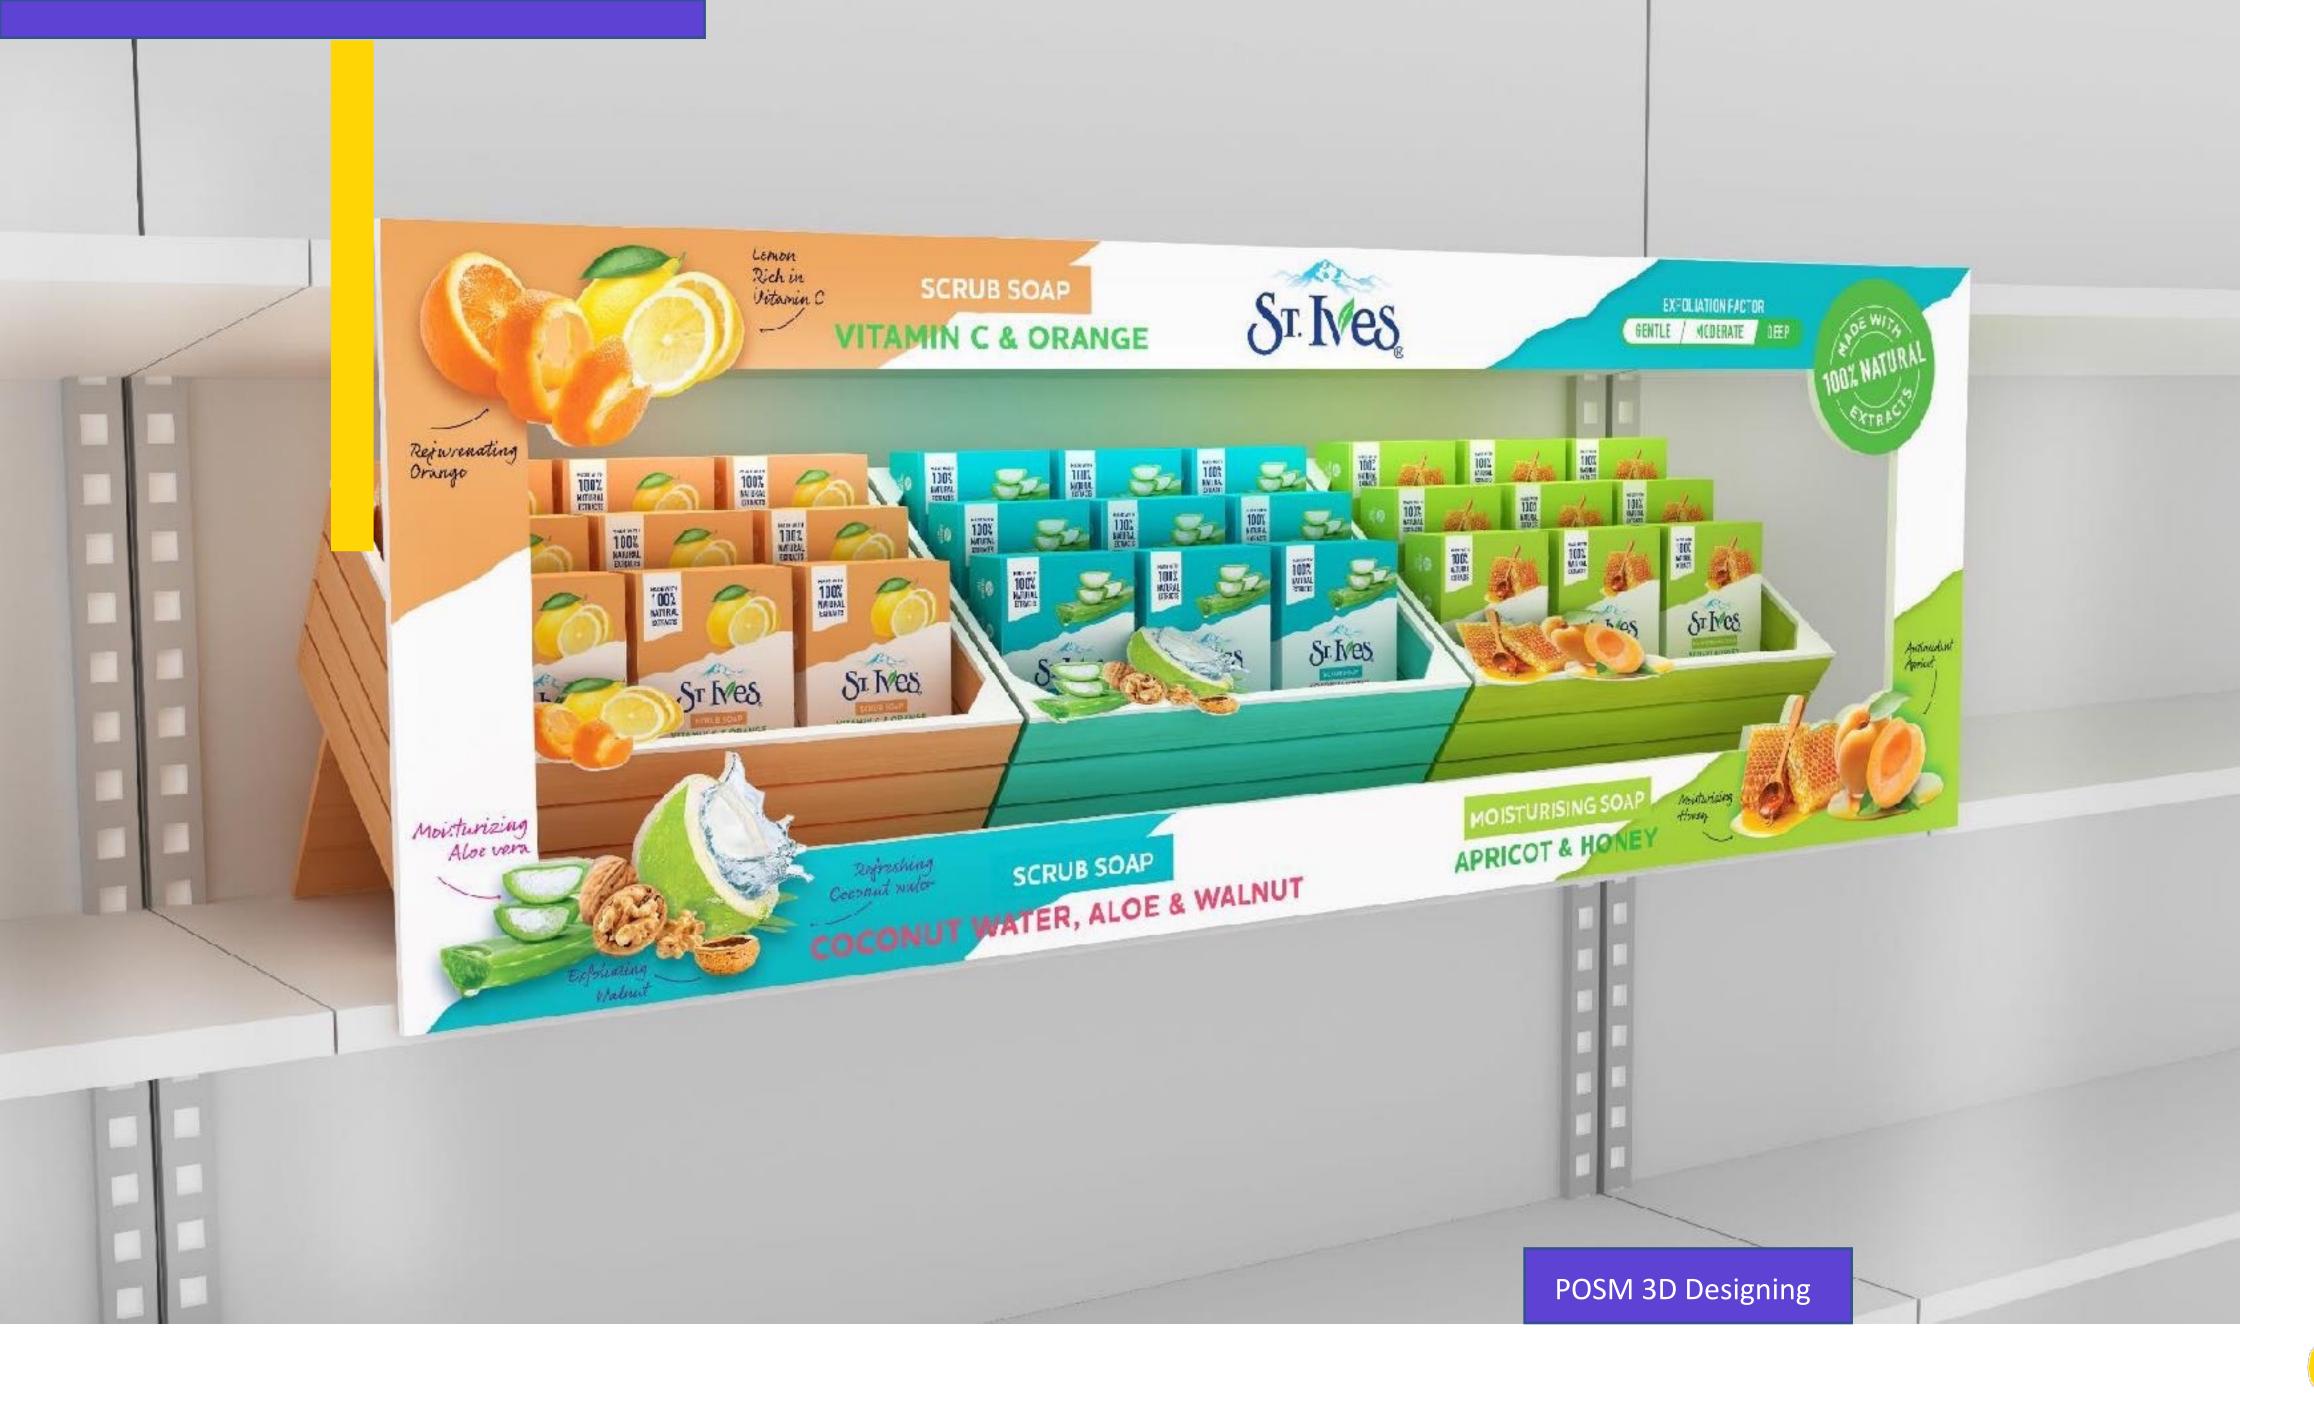

## Our display stands perfectly made for MT & GT markets, with all basic professional design, strong technical

## EXECUTION

Creation of your display solution will start from concept 3D professional design, will be secured by technical drawings (CAD), confirmed by prototypes, finished by serial production and delivery.

#### FABRICATION

Our display stands carry all basic attributes of perfect point of sale solutions (POS) like: cost effectiveness, professional design, strong technical background, functionality and logistical aspects.

We utilise variety of commonly used basic materials like: plastic, metal, paper, wood in simple production technologies like: vacuumforming, die cutting, milling, engraving, bending, welding, powder printing, laser cutting, punching and many others. Technologies, materials and types of printing (screen silk printing, offset, digital printing) are individually adjusted for each display project taking under consideration cost effectiveness and quality aspects.