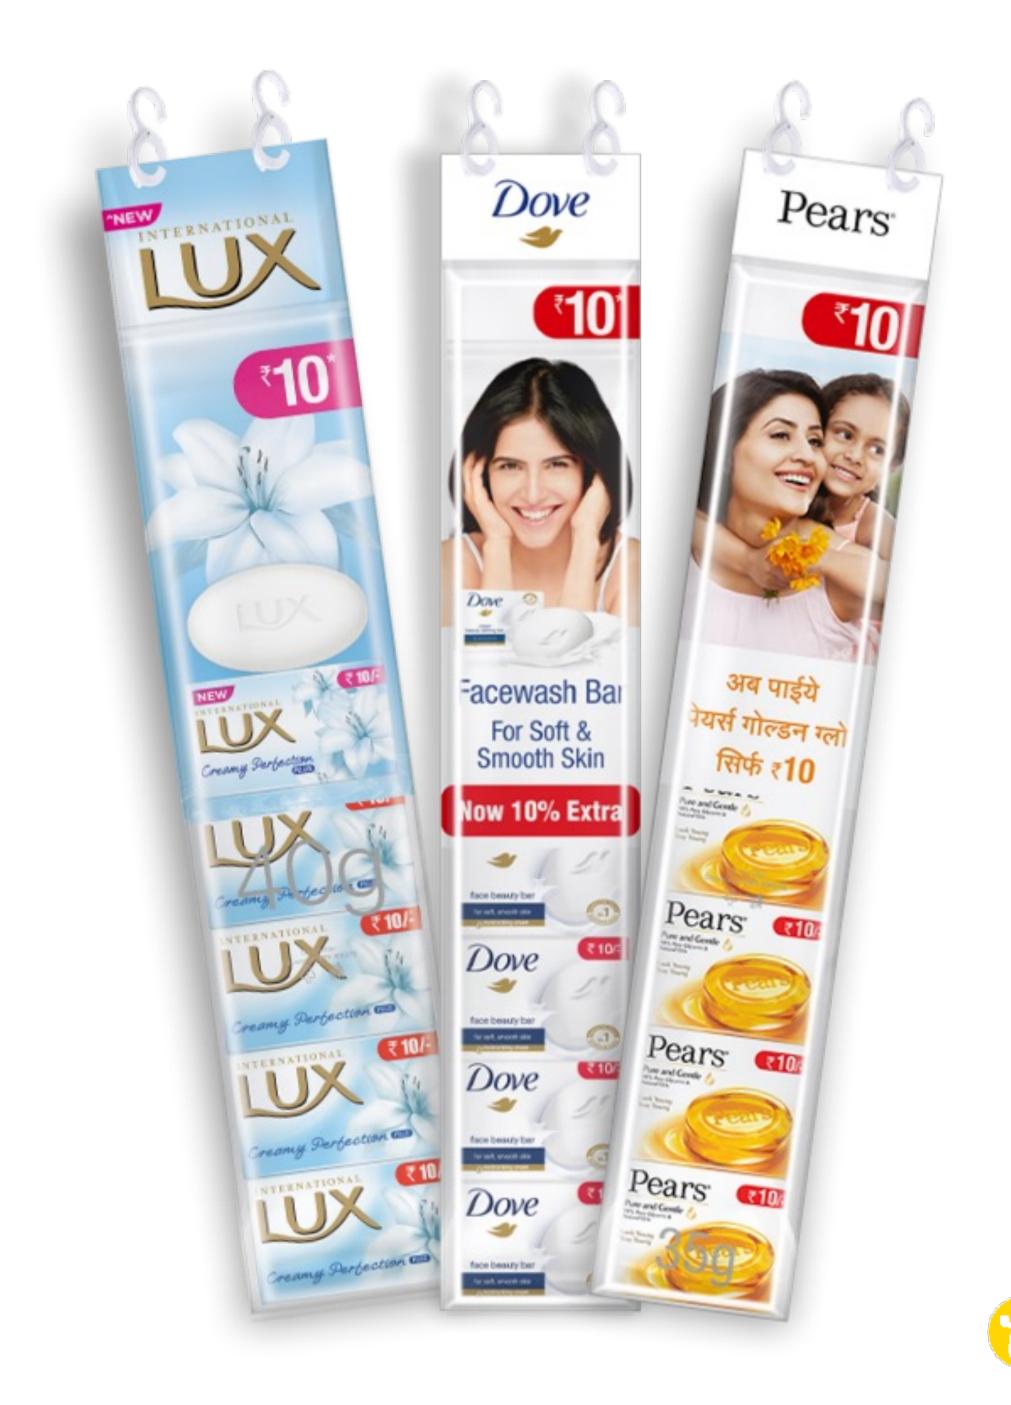

## ECONOMICAL PACKAGING SOLUTION FOR THE GENERAL TRADE MARKET

Premium Brands like Dove, Pears and Lux required their launches for general trade.

We conceptualised the design, & material and manufactured this activity at the most economical rate. IT IS A GOLDEN FEATHER IN OUR HAT AMONG OTHER ACHIEVED ACCOLADES.