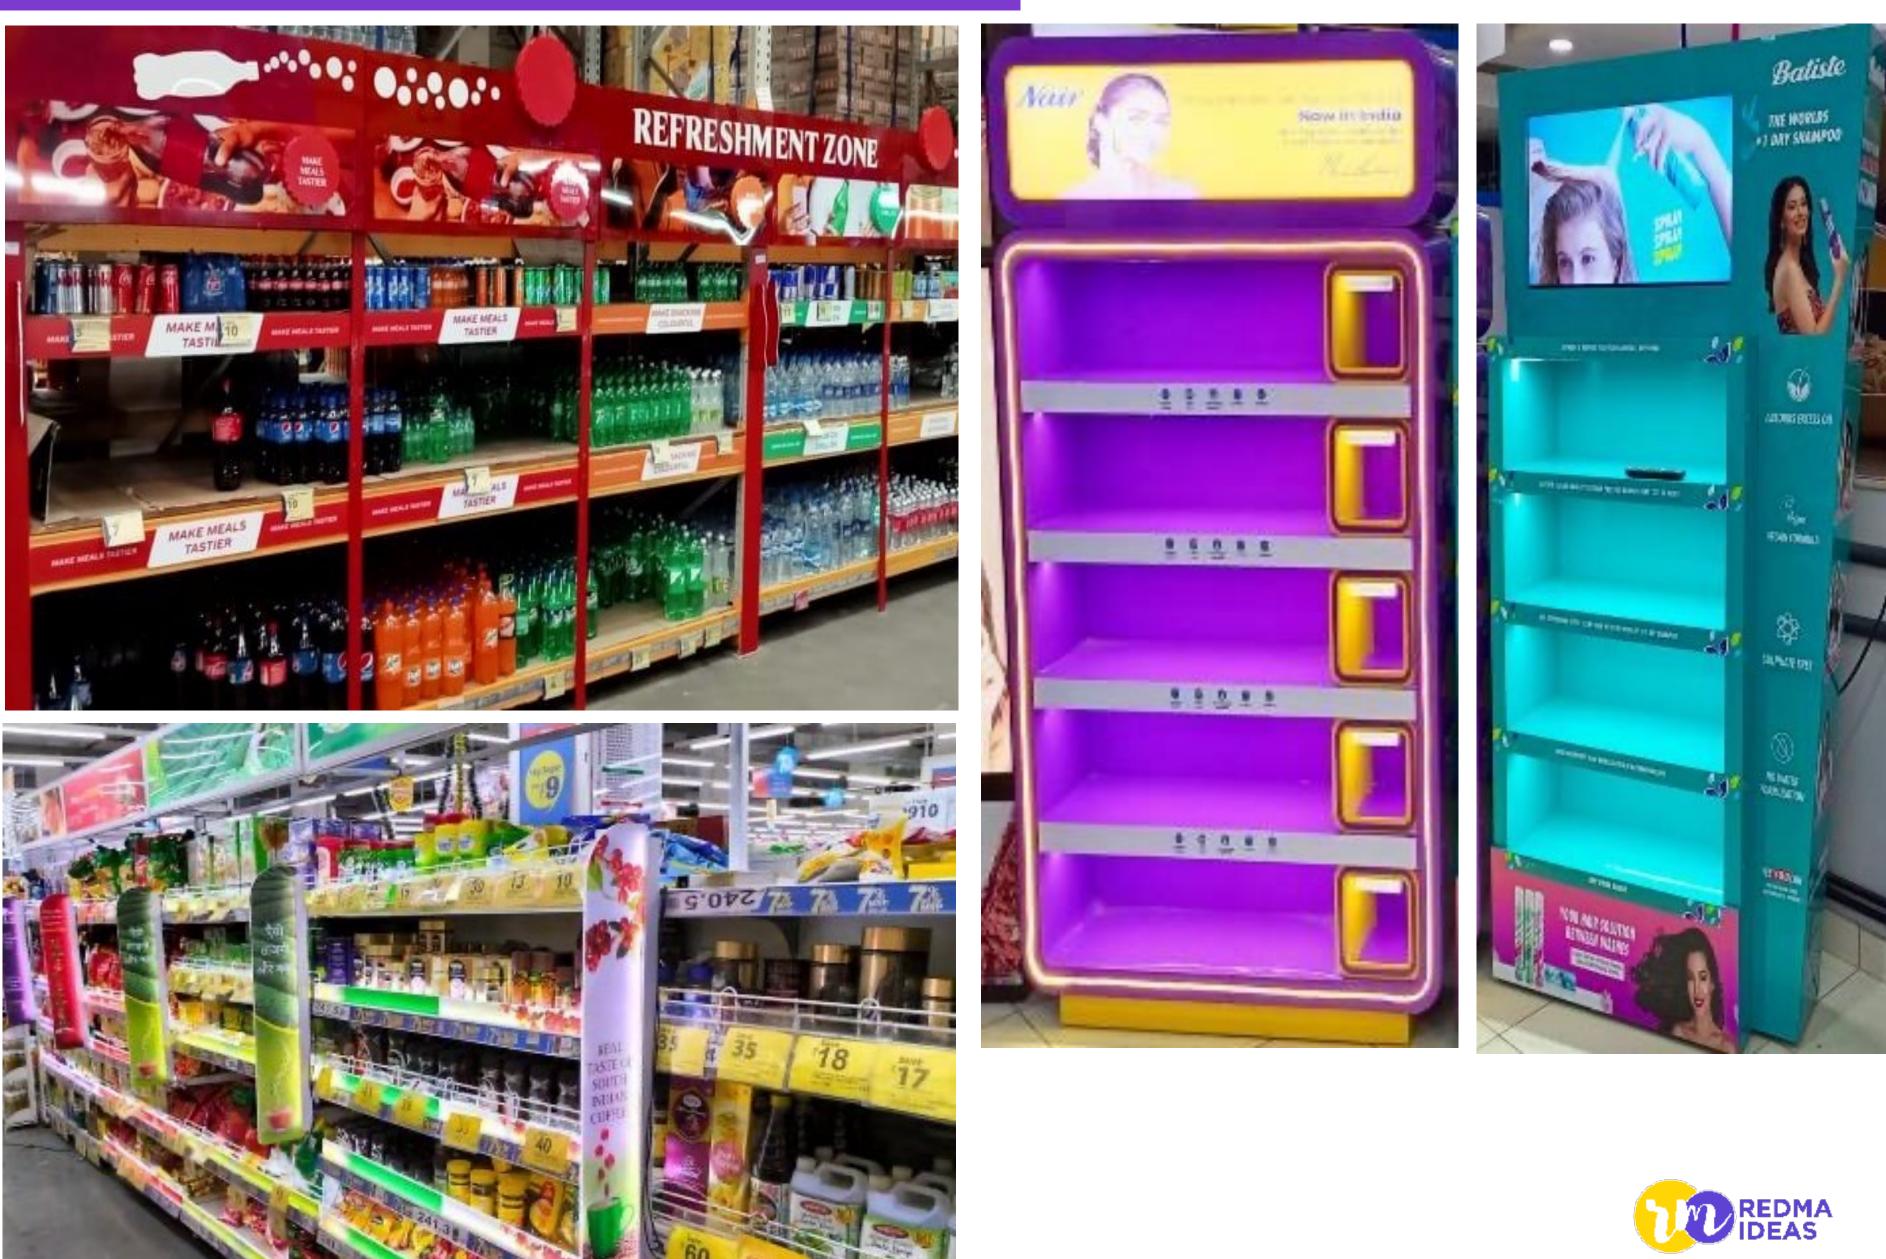

## Our display stands perfectly made for MT & GT markets, with all basic professional design, strong technical

#### FABRICATION

Our display stands carry all basic attributes of perfect point of sale solutions (POS) like: cost effectiveness, professional design, strong technical background, functionality and logistical aspects.

We utilise variety of commonly used basic materials like: plastic, metal, paper, wood in simple production technologies like: vacuumforming, die cutting, milling, engraving, bending, welding, powder printing, laser cutting, punching and many others. Technologies, materials and types of printing (screen silk printing, offset, digital printing) are individually adjusted for each display project taking under consideration cost effectiveness and quality aspects.