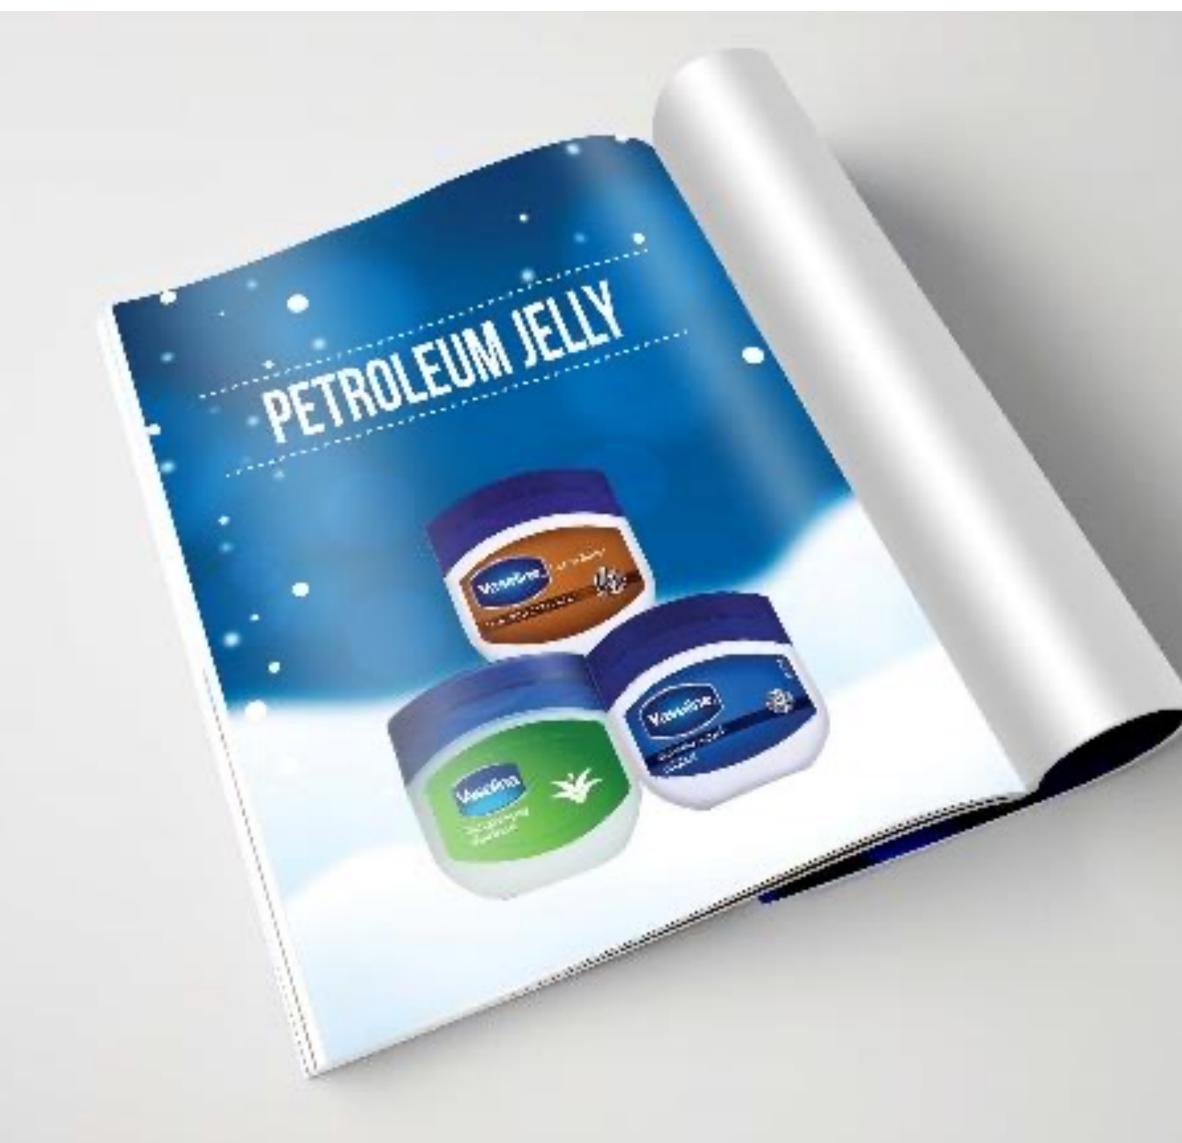

> Print ad designed for Vaseline to showcase the different variants of the product.