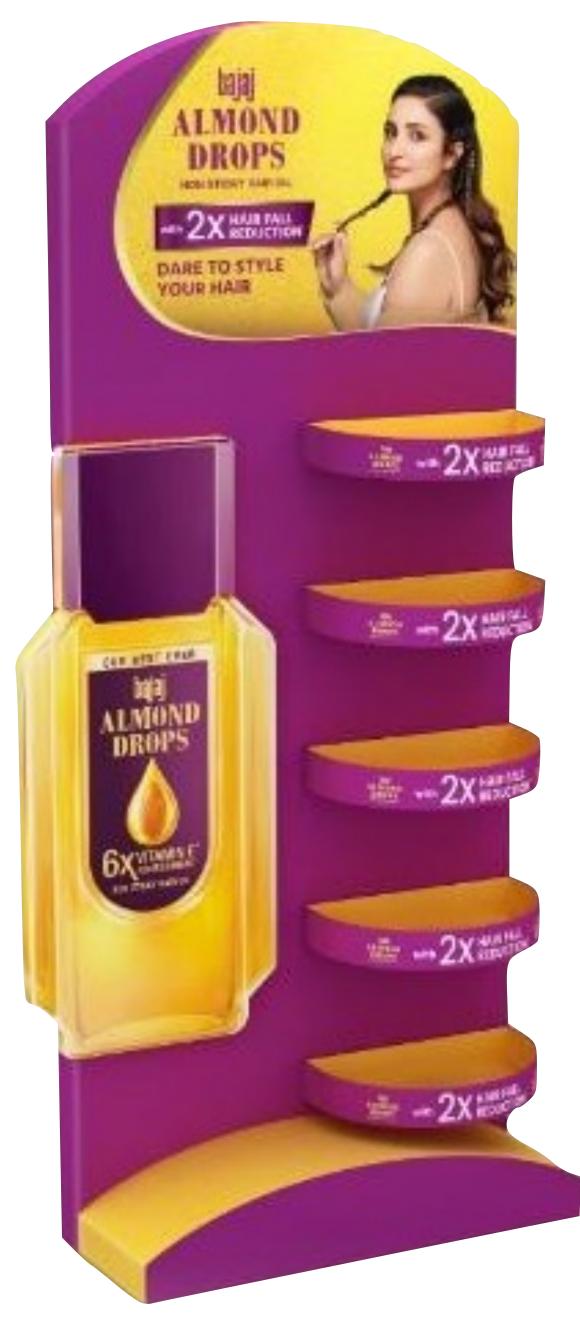

## Our display stands perfectly made for MT & GT markets, with all basic professional design, strong technical

## EXECUTION

Creation of your display solution will start from concept 3D professional design, will be secured by technical drawings (CAD), confirmed by prototypes, finished by serial production and delivery.

#### FABRICATION

Our display stands carry all basic attributes of perfect point of sale solutions (POS) like: cost effectiveness, professional design, strong technical background, functionality and logistical aspects.

We utilise variety of commonly used basic materials like: plastic, metal, paper, wood in simple production technologies like: vacuumforming, die cutting, milling, engraving, bending, welding, powder printing, laser cutting, punching and many others. Technologies, materials and types of printing (screen silk printing, offset, digital printing) are individually adjusted for each display project taking under consideration cost effectiveness and quality aspects.