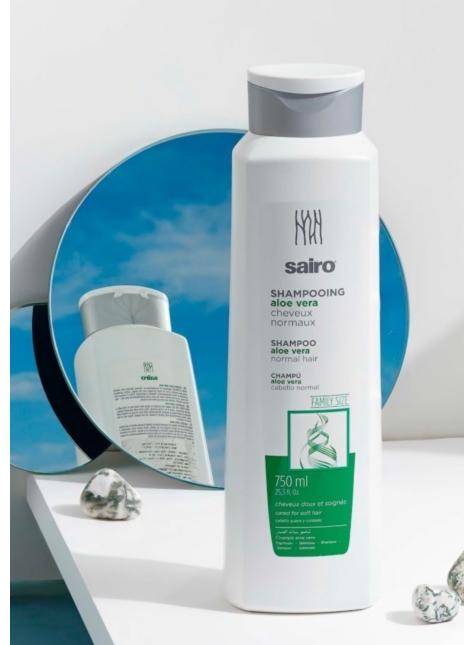

# PACKAGING DESIGN

Packaging design is the *connection of* form, colour, imagery, typography, and regulatory information with design *elements* to make a product suitable for marketing.

The ultimate, goal of a packaging design is to attract consumers whilst tens of thousands of different products line up the shelves of a supermarket, department stores, and other retail marketing franchises.

Simple, elegant and classy looking packaging for massage brush for fury pets. This was the brief for the packaging. To be aimed at owners of exotic and fury dogs.

Packaging Design and Brand Identity for Frylo Ready-to-Fry category (Fryums).