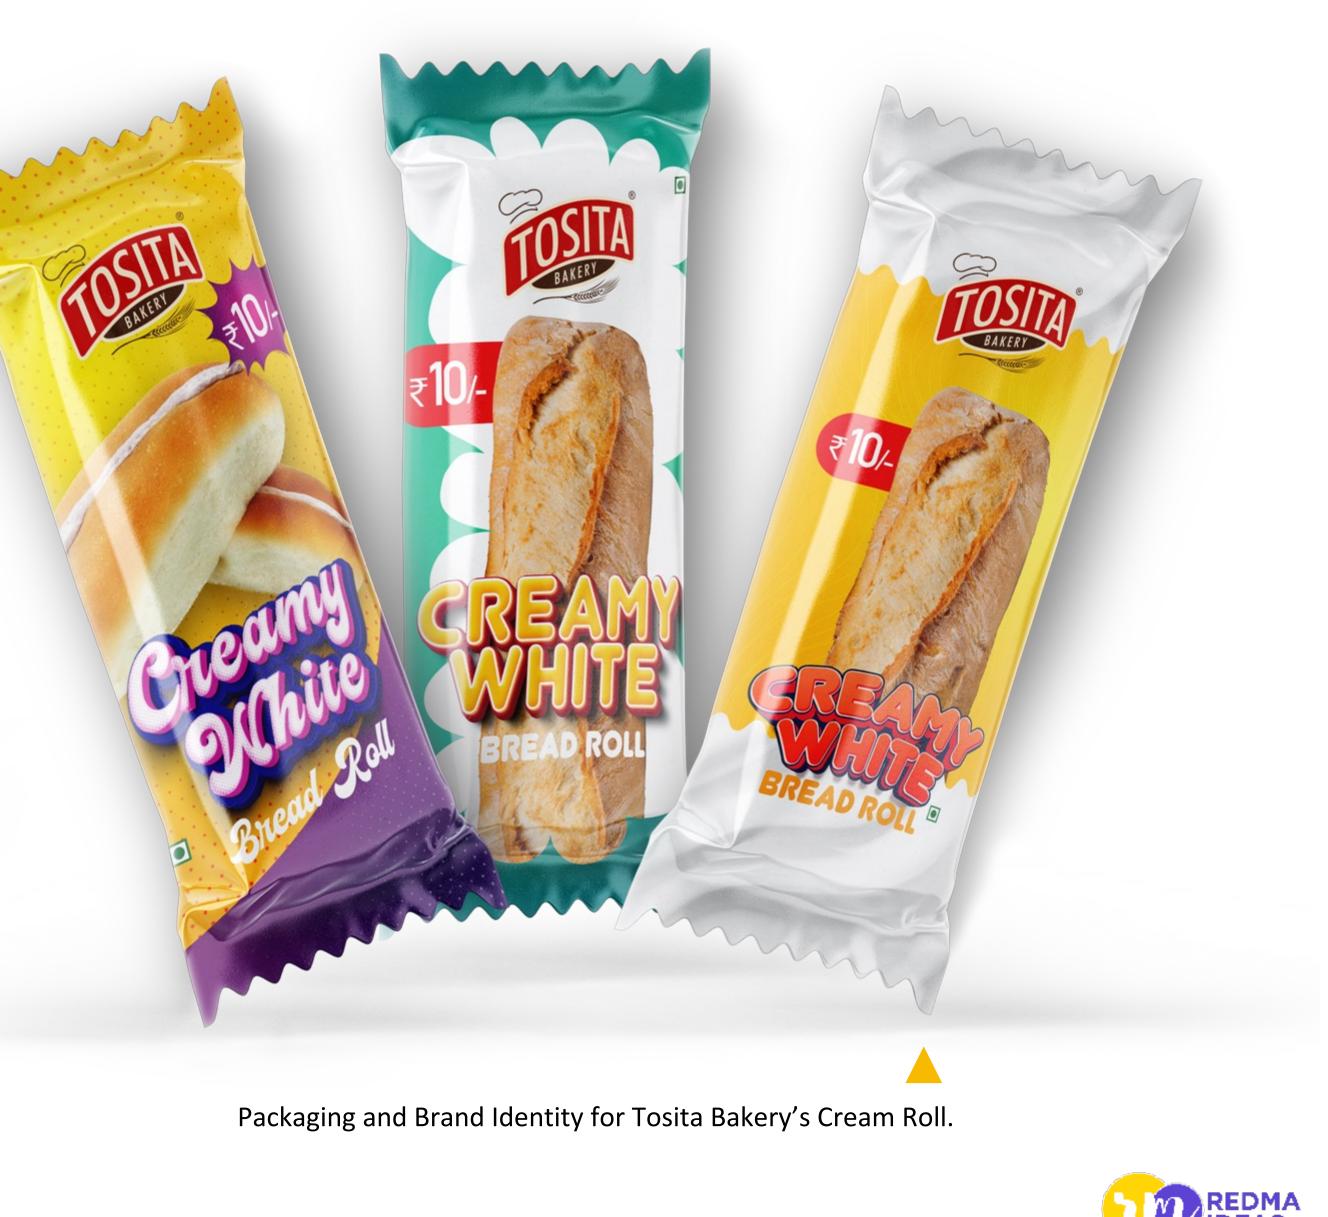

Simple, elegant and classy looking packaging for massage brush for fury pets. This was the brief for the packaging. To be aimed at owners of exotic and fury dogs.

Packaging Design and Brand Identity for Frylo Ready-to-Fry category (Fryums).