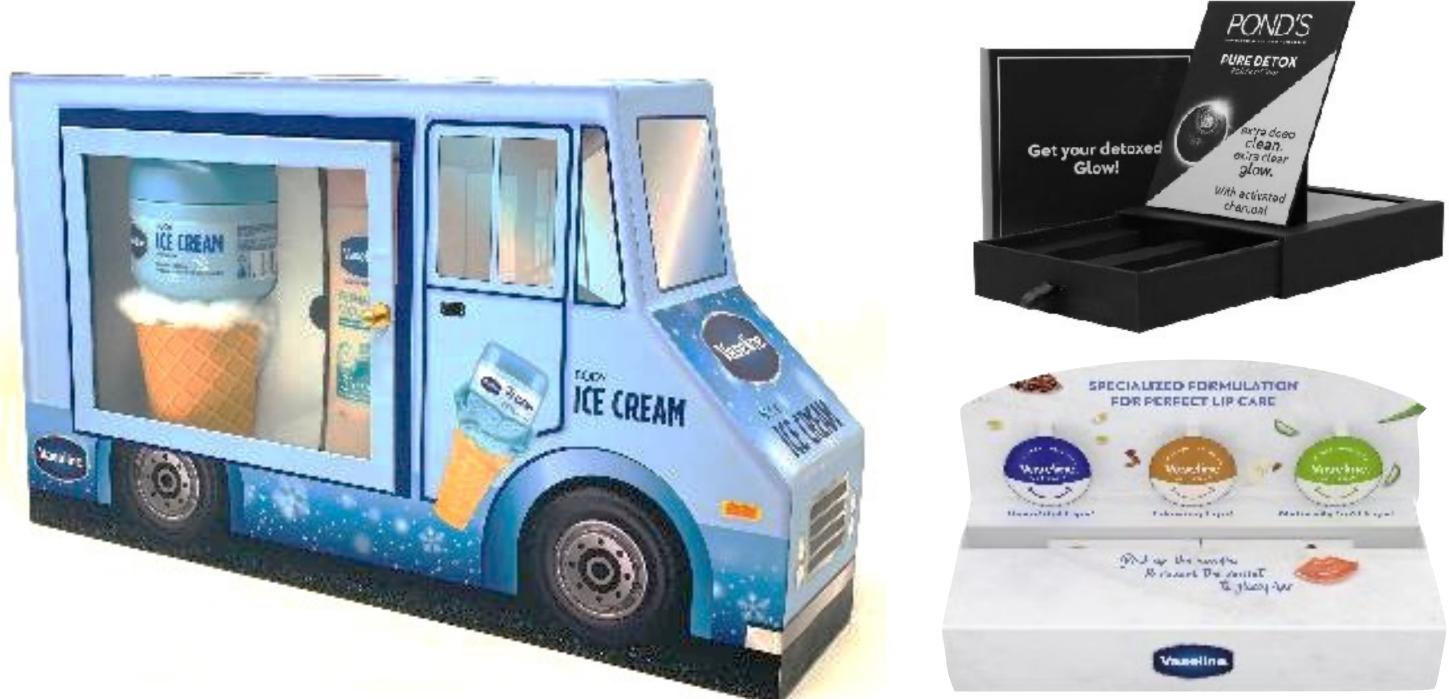

# **PRINT AND DUTDOOR DESIGNS**

Print advertising is a widely used form of advertising. *These advertisements appear in newspapers, magazines, outdoor and are sometimes included as brochures or fliers.* People who read newspapers or other publications have a tendency to browse the print ads that they come across.

> Print ad designed for Vaseline to showcase the different variants of the product.