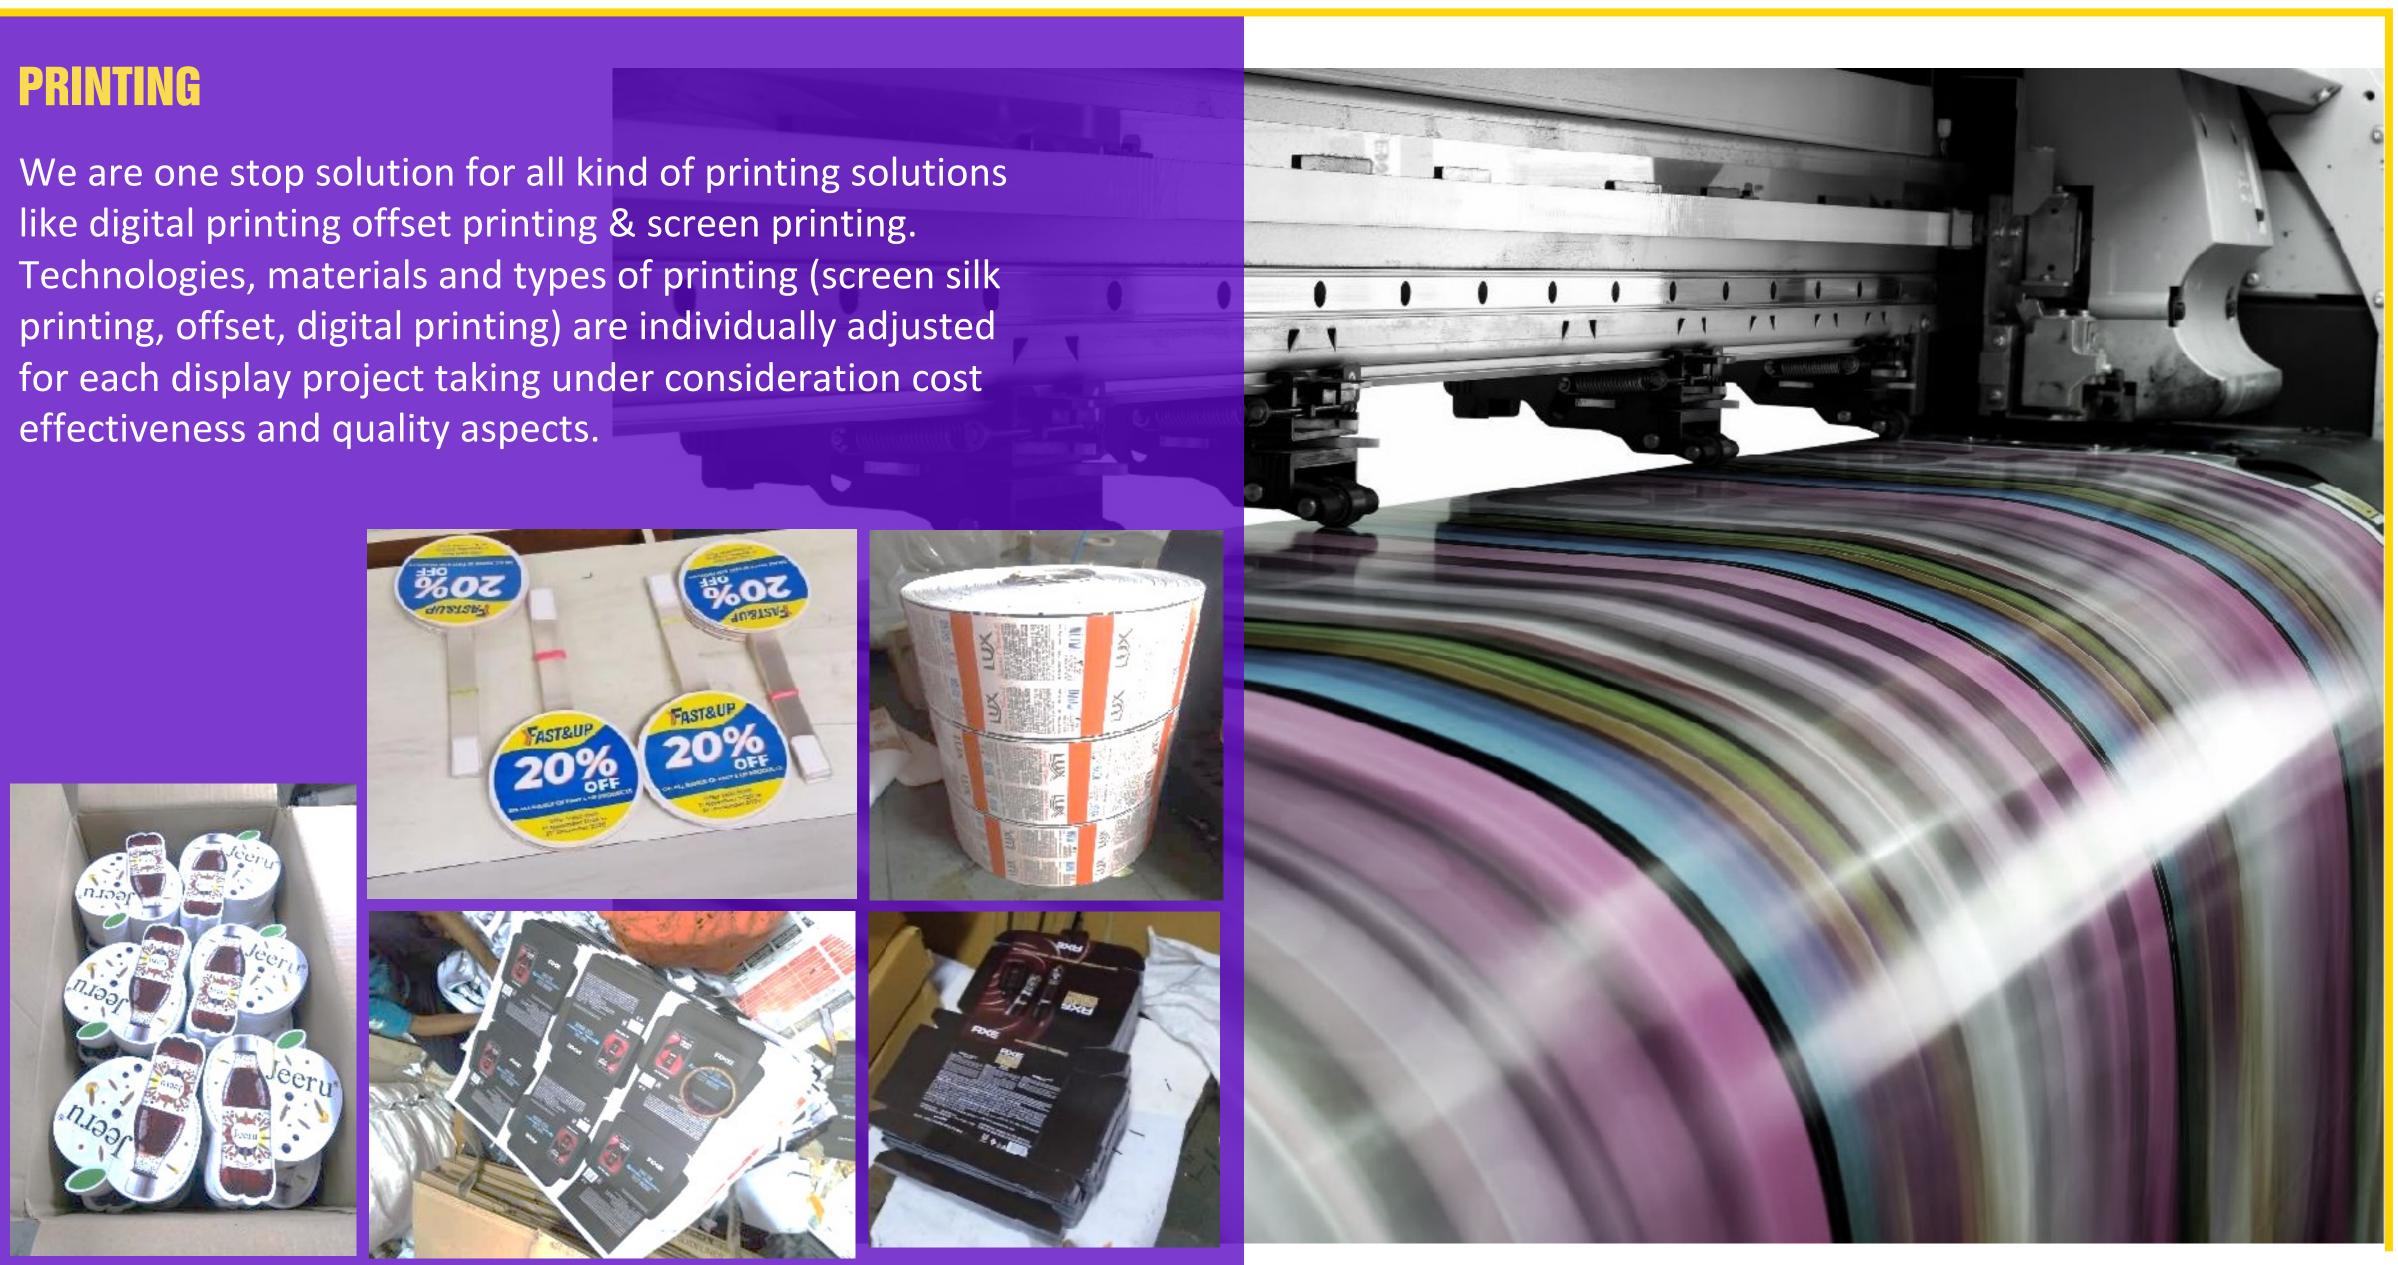

## PRINTING

We offer digital, offset & screen printing solutions to rising brands.

We utilise variety of commonly used basic materials like: plastic, metal, paper, wood in simple production technologies like: vacuumforming, die cutting, milling, engraving, bending, welding, powder printing, laser cutting, punching and many others. Technologies, materials and types of printing (screen silk printing, offset, digital printing) are individually adjusted for each display project taking under consideration cost effectiveness and quality aspects.