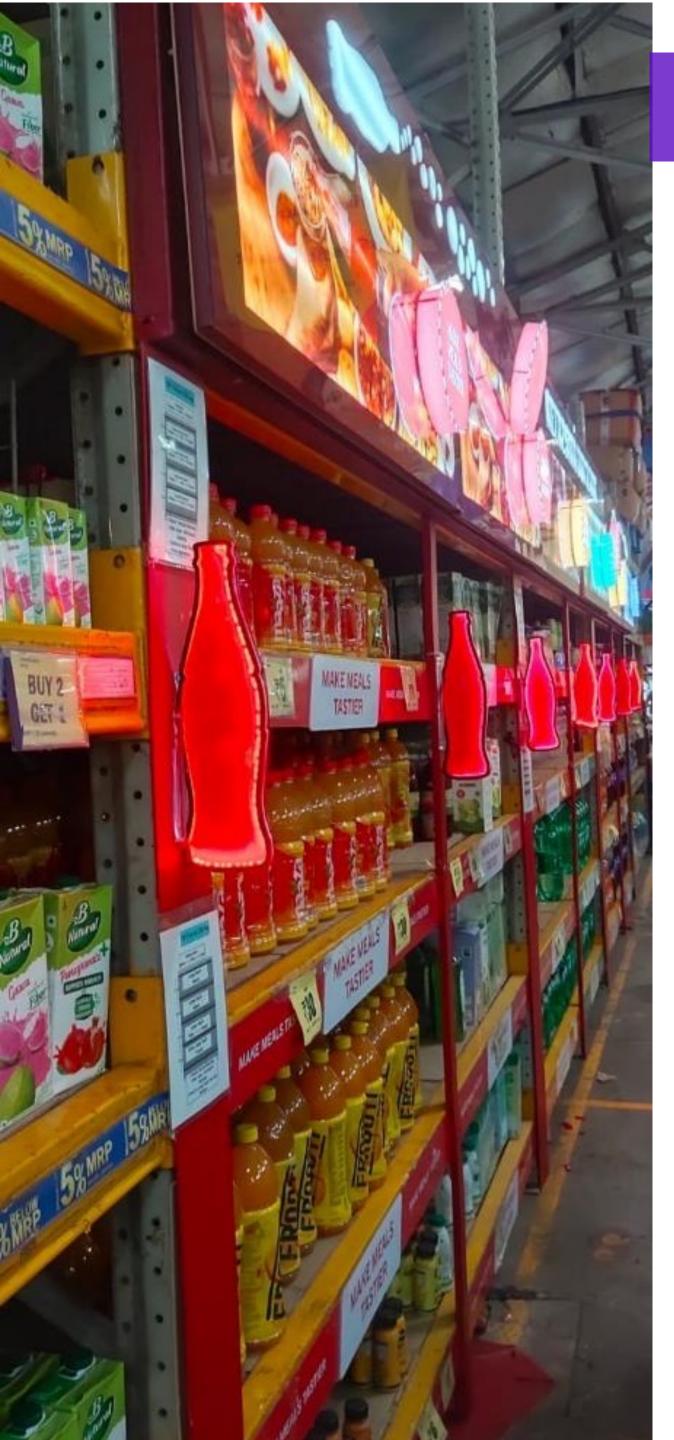

## Our display stands perfectly made for MT & GT markets, with all basic professional design, strong technical

#### FABRICATION

Our display stands carry all basic attributes of perfect point of sale solutions (POS) like: cost effectiveness, professional design, strong technical background, functionality and logistical aspects.

We utilise variety of commonly used basic materials like: plastic, metal, paper, wood in simple production technologies like: vacuumforming, die cutting, milling, engraving, bending, welding, powder printing, laser cutting, punching and many others. Technologies, materials and types of printing (screen silk printing, offset, digital printing) are individually adjusted for each display project taking under consideration cost effectiveness and quality aspects.