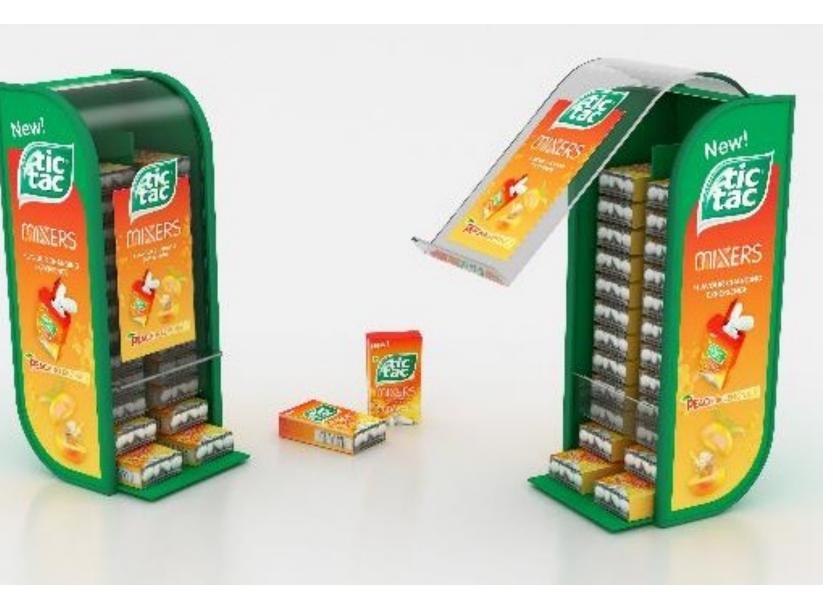

#### FABRICATION

Our display stands carry all basic attributes of perfect point of sale solutions (POS) like: cost effectiveness, professional design, strong technical background, functionality and logistical aspects.

We utilise variety of commonly used basic materials like: plastic, metal, paper, wood in simple production technologies like: vacuumforming, die cutting, milling, engraving, bending, welding, powder printing, laser cutting, punching and many others. Technologies, materials and types of printing (screen silk printing, offset, digital printing) are individually adjusted for each display project taking under consideration cost effectiveness and quality aspects.