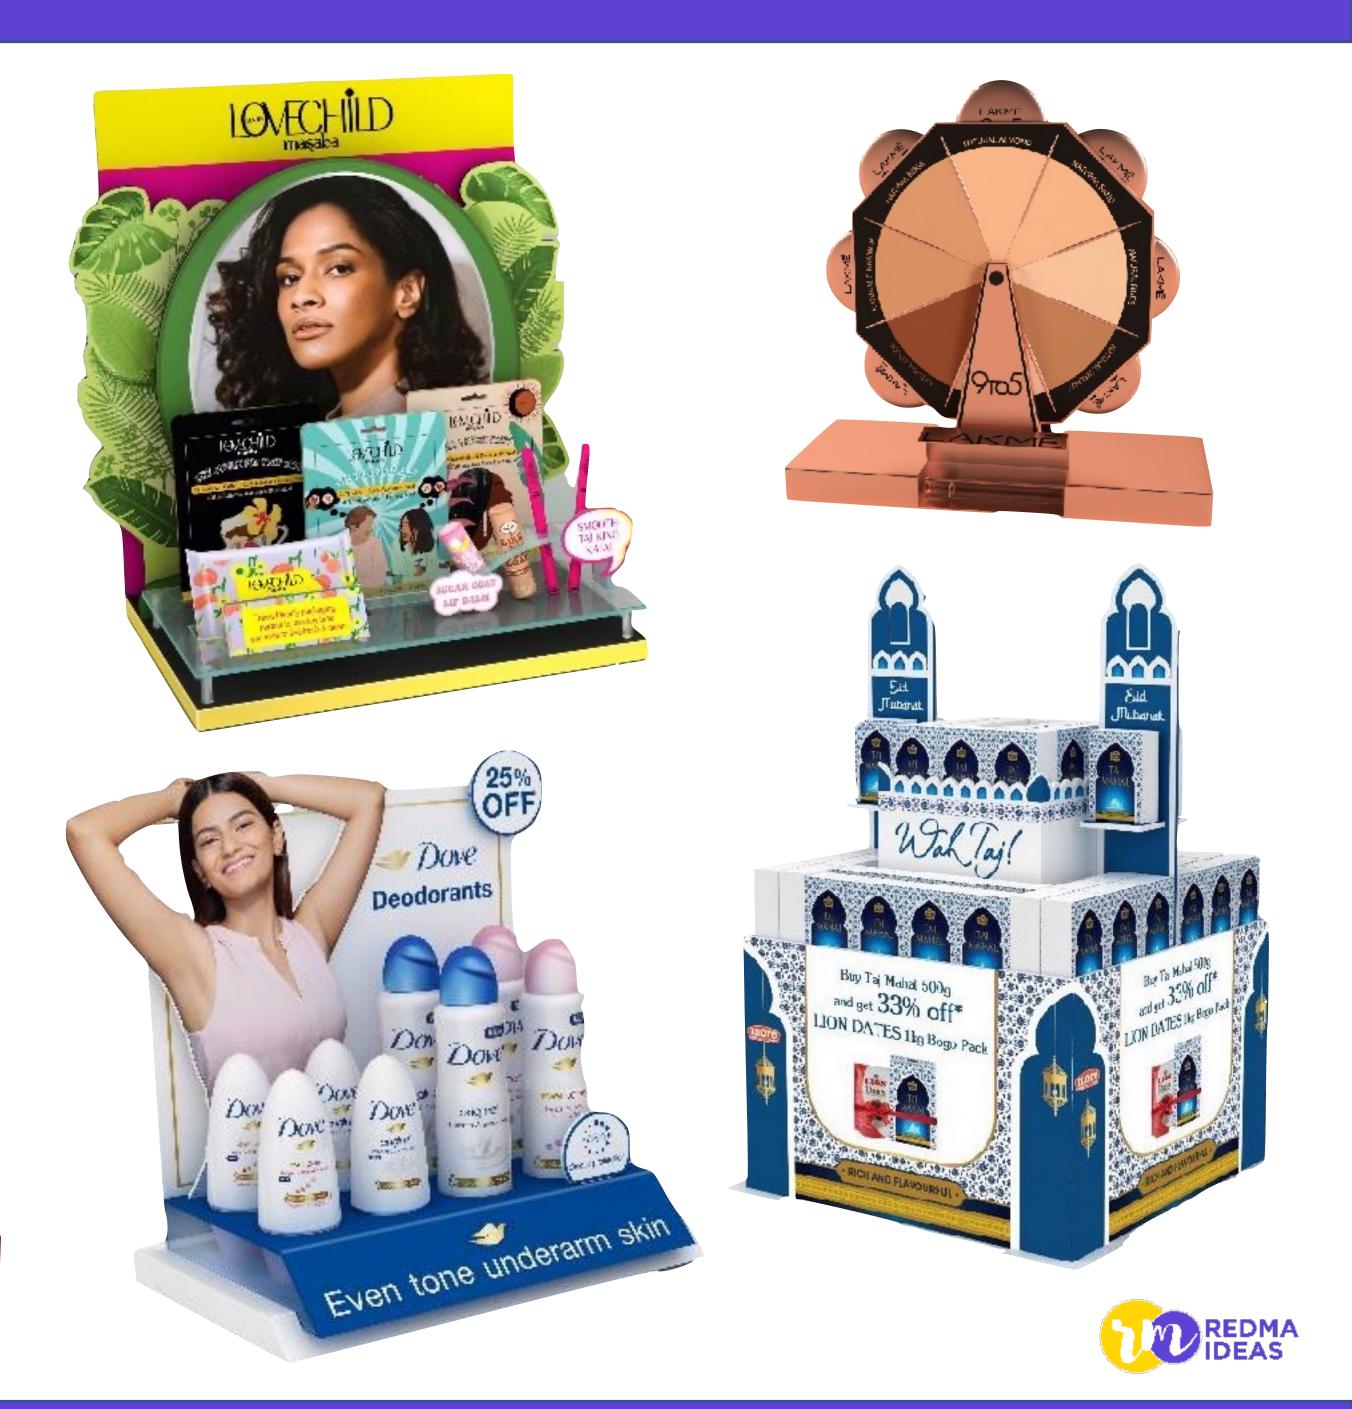

## Our display stands perfectly made for MT & GT markets, with all basic professional design, strong technical

## EXECUTION

Creation of your display solution will start from concept 3D professional design, will be secured by technical drawings (CAD), confirmed by prototypes, finished by serial production and delivery.

#### FABRICATION

Our display stands carry all basic attributes of perfect point of sale solutions (POS) like: cost effectiveness, professional design, strong technical background, functionality and logistical aspects.

We utilise variety of commonly used basic materials like: plastic, metal, paper, wood in simple production technologies like: vacuumforming, die cutting, milling, engraving, bending, welding, powder printing, laser cutting, punching and many others. Technologies, materials and types of printing (screen silk printing, offset, digital printing) are individually adjusted for each display project taking under consideration cost effectiveness and quality aspects.